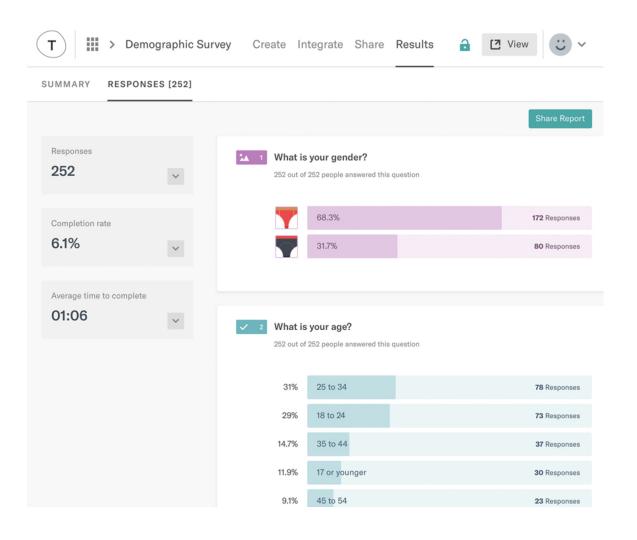

#### Link: www.typeform.com

Survey Anyplace takes the guesswork out of creating a custom experience, gets your questions answered and makes it easy to give something back to your respondents.

Link: www.surveyanyplace.com