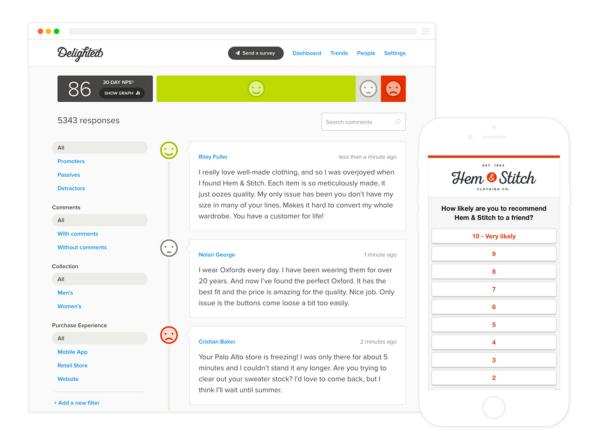

Multiple survey methods. Delighted allows you to survey your customers in many ways.

Link: www.delighted.com